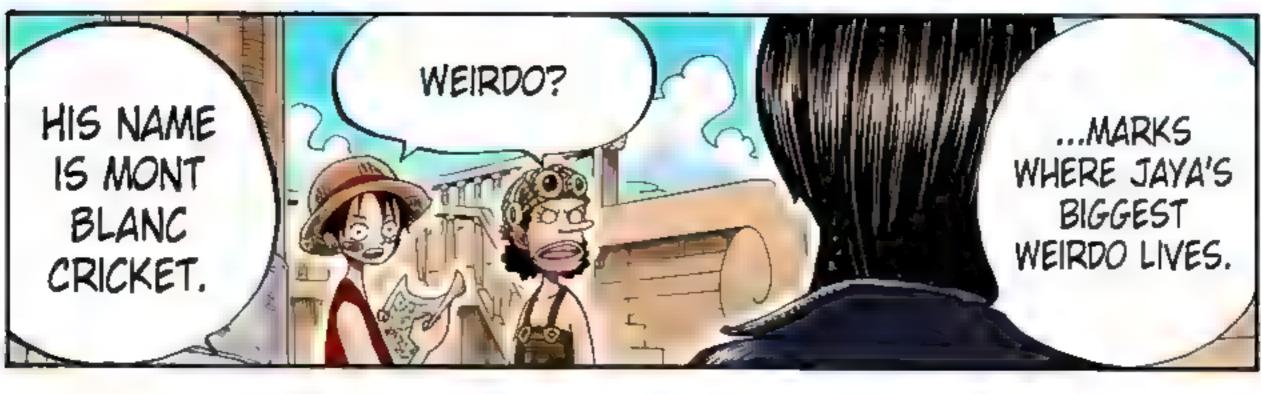

JUMP COMICS 🦃

When I visited my family recently, my parents expressed an opinion about *ONE PIECE* for the very first time. "That story about the deer was really good."

### ...Deer.?

-Eiichiro Oda, 2002

iichiro Oda began his manga career at the age of 17, when his one-shot cowboy manga Wanted! won second place in the coveted Tezuka manga awards. Oda went on to work as an assistant to some of the biggest manga artists in the industry, including Nobuhiro Watsuki, before winning the Hop Step Award for new artists. His pirate adventure One Piece, which debuted in Weekly Shonen Jump in 1997, quickly became one of the most popular manga in Japan.